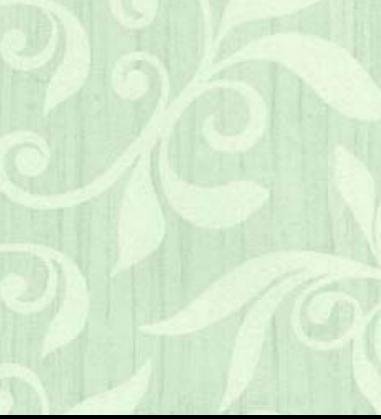

## PRODUCT DETAILS

Design Name: Corelli

Code: 01A03

Colour Description: Green

Width: 52 cm

Length: 10.05 m

Sold By: Roll

Construction Type: Fabric backed Vinyl