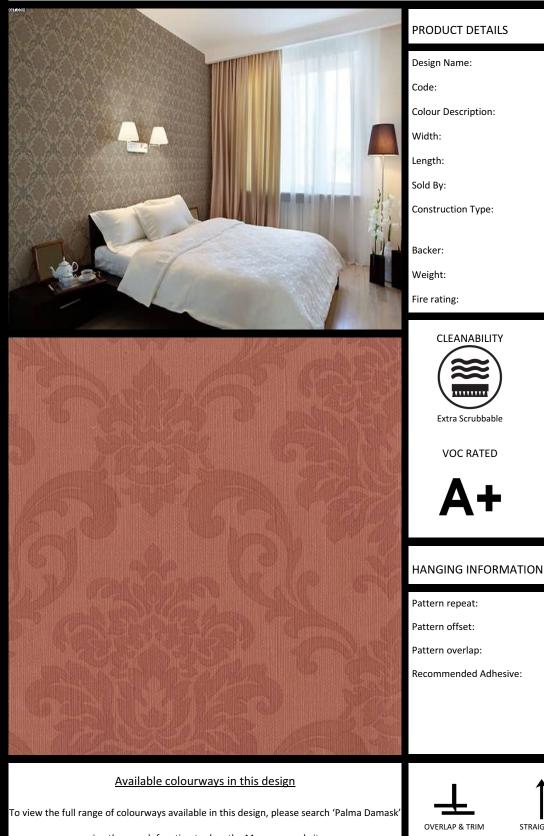

For further information please contact customer services on 03705 117 118.

PALMA DAMASK

|    | Design Name:        | Palma Damask             |    |
|----|---------------------|--------------------------|----|
|    | Code:               | 01F84                    |    |
|    | Colour Description: | Orange                   |    |
| 1  | Width:              | 130 cm                   |    |
| 10 | Length:             | 30 m                     |    |
|    | Sold By:            | Per linear metre         |    |
| í. | Construction Type:  | Fabric backed Vinyl      |    |
| 1  |                     |                          |    |
| 1  | Backer:             | Non woven polyester      |    |
|    | Weight:             | 410 gsm                  |    |
|    | Fire rating:        | Euro Class B             |    |
|    | CLEANABILITY        | MARINE RATED LIGHTFASTNE | SS |
|    | CLEANABILITY        | MARINE RATED LIGHTFASTNE | SS |

CE COMPLIANT

CE

Excellent. (7 out of 8 to BSEN20105) CONTAINS BIOCIDE

Biocide

|                                     | 11 |                                                                                                                                                                                            |  |
|-------------------------------------|----|--------------------------------------------------------------------------------------------------------------------------------------------------------------------------------------------|--|
| Recommended Adhesive:               |    | Murabond Heavy. On dry lining use<br>Murabond Easy Strip. On sealed surfaces<br>use Murabond Sealed Surface Adhesive.<br>For other surfaces contact Customer<br>Services on 03705 117 118. |  |
| Pattern offset:<br>Pattern overlap: |    | 26.5cm<br>12cm                                                                                                                                                                             |  |
| Pattern repeat:                     |    | 53cm                                                                                                                                                                                       |  |