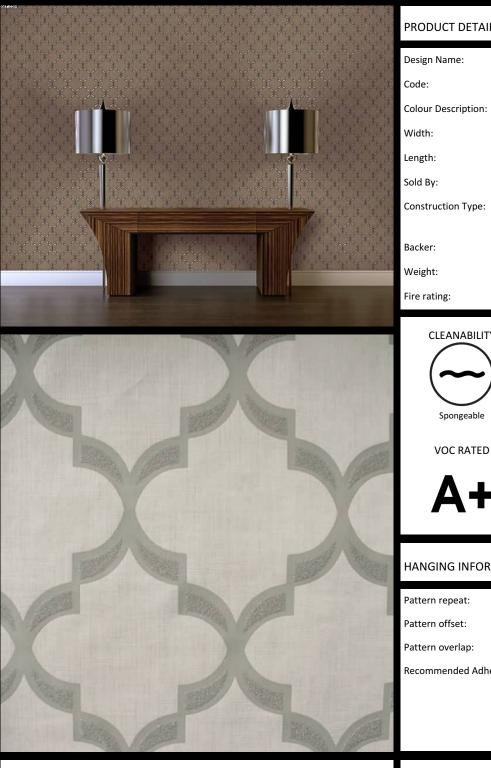

MENARA

Geometric wallcoverings, embellished with miniature beads for that extra bit of opulence. For further information please contact customer services on 03705 117 118.

## PRODUCT DETAILS

| Design Name:        | Menara              |
|---------------------|---------------------|
| Code:               | 01F22               |
| Colour Description: | White               |
| Width:              | 130 cm              |
| Length:             | 30 m                |
| Sold By:            | Per linear metre    |
| Construction Type:  | Fabric backed Vinyl |
|                     |                     |
| Backer:             | Non woven polyester |
| Weight:             | 410 gsm             |
| Fire rating:        | Euro Class B        |
|                     |                     |