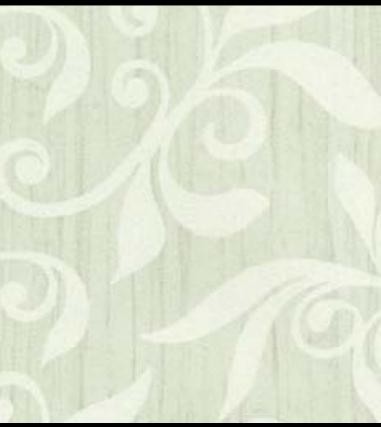

CORELLI

Floral wallcoverings, unique in their ability to add character and breathe new life into any design scheme. For further information, please contact customer services on 03705 117 118.

## PRODUCT DETAILS

Design Name: Corelli

Code: 01A02

Colour Description: Grey

Width: 52 cm

Length: 10.05 m

Sold By: Roll

Construction Type: Fabric backed Vinyl