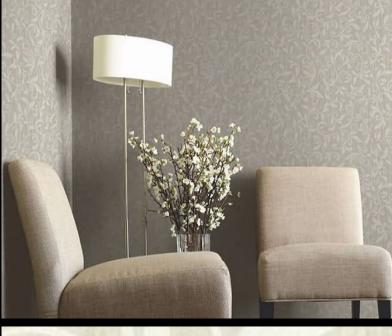

CORELLI

Floral wallcoverings, unique in their ability to add character and breathe new life into any design scheme. For further information, please contact customer services on 03705 117 118.

## PRODUCT DETAILS

Design Name: Corelli

Code: 01A01

Colour Description: Beige

Width: 52 cm

Length: 10.05 m

Sold By: Roll

Construction Type: Fabric backed Vinyl