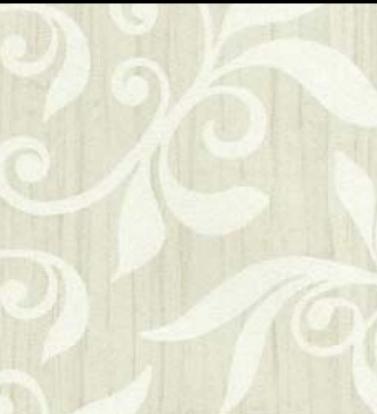

## PRODUCT DETAILS

Design Name: Corelli

Code: 01A01

Colour Description: Beige

Width: 52 cm

Length: 10.05 m

Sold By: Roll

Construction Type: Fabric backed Vinyl

# Available colourways in this design

To view the full range of colourways available in this design, please search 'Corelli' using

the search function tool on the Muraspec website.

BUTT JOINT