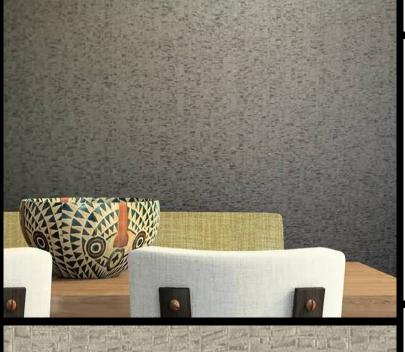

PERU

A striking stone effect, Peru is a nature-inspired juxtaposition to smooth surfaces of a modern design. For further information please contact customer services on 03705 117 118.

## PRODUCT DETAILS

Design Name:

Code: 01F16

Colour Description: Gold

Width: 130 cm

Length: 30 m

Sold By: Per linear metre

Construction Type: Fabric backed Vinyl

Backer: Non woven polyester

Weight: 455 gsm

Fire rating: Euro Class B

Extra Scrubbable

VOC RATED

MARINE RATED

Peru

CE COMPLIANT