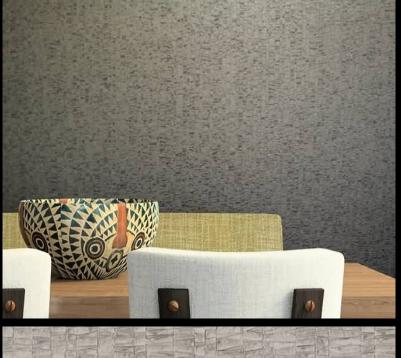

**PERU** 

A striking stone effect, Peru is a nature-inspired juxtaposition to smooth surfaces of a modern design. For further information please contact customer services on 03705 117 118.

## PRODUCT DETAILS

Design Name:

Peru

Code:

01F15

Colour Description:

Taupe

Width: Length: 130 cm 30 m