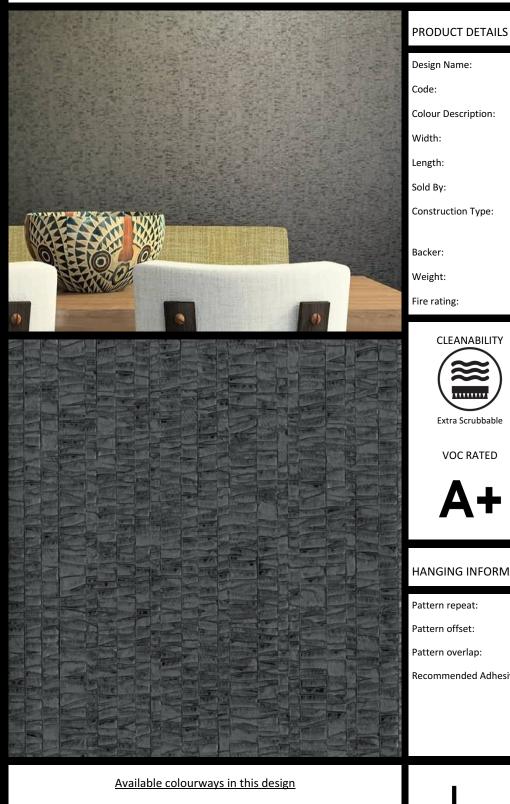

A striking stone effect, Peru is a nature-inspired juxtaposition to smooth surfaces of a modern design. For further information please contact customer services on 03705 117 118.

| Design Name:        | Peru                                       |  |
|---------------------|--------------------------------------------|--|
| Code:               | 01F12                                      |  |
| Colour Description: | Black                                      |  |
| Width:              | 130 cm                                     |  |
| Length:             | 30 m                                       |  |
| Sold By:            | Per linear metre                           |  |
| Construction Type:  | Fabric backed Vinyl                        |  |
|                     |                                            |  |
| Backer:             | Non woven polyester                        |  |
| Weight:             | 455 gsm                                    |  |
| Fire rating:        | Euro Class B                               |  |
| CLEANABILITY MARIN  | E RATED LIGHTFASTNESS                      |  |
|                     |                                            |  |
|                     |                                            |  |
|                     |                                            |  |
| Extra Scrubbable II | AO Excellent.<br>(7 out of 8 to BSEN20105) |  |
| VOC RATED CE COM    | APLIANT CONTAINS BIOCIDE                   |  |
|                     |                                            |  |
|                     |                                            |  |
| A+ (                | Biocide                                    |  |

## HANGING INFORMATION

| Pattern repeat:<br>Pattern offset: |    | 0cm<br>0cm                                                                                                                                                                                 |
|------------------------------------|----|--------------------------------------------------------------------------------------------------------------------------------------------------------------------------------------------|
| Pattern overlap:                   |    | 5cm                                                                                                                                                                                        |
| Recommended Adhesive:              |    | Murabond Heavy. On dry lining use<br>Murabond Easy Strip. On sealed surfaces<br>use Murabond Sealed Surface Adhesive.<br>For other surfaces contact Customer<br>Services on 03705 117 118. |
| 4                                  | ]↑ | <b>→</b> 0 <b>I</b> -                                                                                                                                                                      |