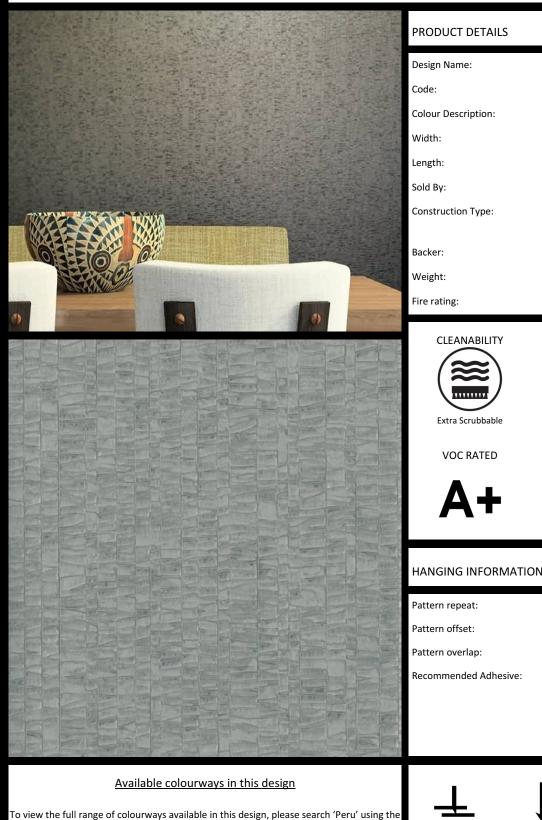

A striking stone effect, Peru is a nature-inspired juxtaposition to smooth surfaces of a modern design. For further information please contact customer services on 03705 117 118.

| Design Name:        | Peru         |                                         |  |
|---------------------|--------------|-----------------------------------------|--|
| Code:               | 01F08        |                                         |  |
| Colour Description: | Silver       |                                         |  |
| Width:              | 130 cm       |                                         |  |
| Length:             | 30 m         |                                         |  |
| Sold By:            | Per linear m | etre                                    |  |
| Construction Type:  | Fabric backe | ed Vinyl                                |  |
|                     |              |                                         |  |
| Backer:             | Non woven    | Non woven polyester                     |  |
| Weight:             | 455 gsm      |                                         |  |
| Fire rating:        | Euro Class B |                                         |  |
| CLEANABILITY        | MARINE RATED | LIGHTFASTNESS                           |  |
|                     |              | y we                                    |  |
| ( 🗱 )               |              |                                         |  |
| TTTTTTT             |              |                                         |  |
| Extra Scrubbable    | IMO          | Excellent.<br>(7 out of 8 to BSEN20105) |  |
| VOC RATED           | CE COMPLIANT | CONTAINS BIOCIDE                        |  |
| 1                   |              |                                         |  |