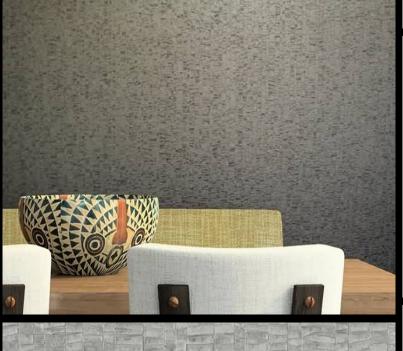

**PERU** 

A striking stone effect, Peru is a nature-inspired juxtaposition to smooth surfaces of a modern design. For further information please contact customer services on 03705 117 118.

## PRODUCT DETAILS

Design Name:

Peru

Code:

01F05

Colour Description:

Grey

Width:

130 cm

Length:

30 m

Sold By:

Per linear metre

Construction Type:

Fabric backed Vinyl

Backer:

Non woven polyester

Weight:

455 gsm

Fire rating:

Euro Class B

Extra Scrubbable

**VOC RATED** 

MARINE RATED