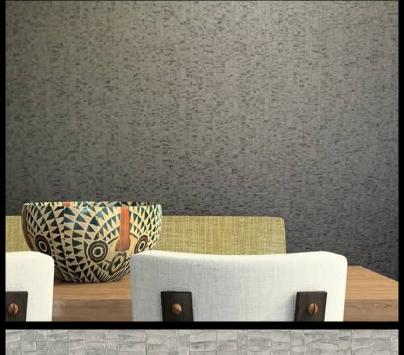

PERU

A striking stone effect, Peru is a nature-inspired juxtaposition to smooth surfaces of a modern design. For further information please contact customer services on 03705 117 118.

## PRODUCT DETAILS

Design Name:

Peru

Code:

01F04

Colour Description:

Taupe

Width:

130 cm

Length:

30 m

Sold By:

Per linear metre

Construction Type:

Fabric backed Vinyl

Backer:

Non woven polyester

Weight:

455 gsm

Fire rating:

Euro Class B

Extra Scrubbable

**VOC RATED** 

MARINE RATED