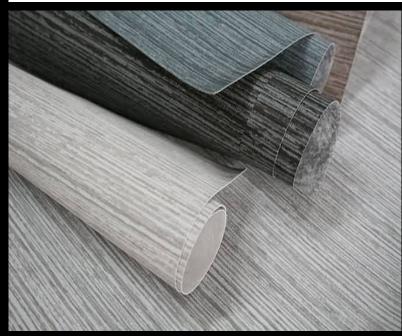

ASSAM

Chic striped wallcoverings: a perfect way to add depth to your design scheme. For further information please contact customer services on 03705 117 118.

## PRODUCT DETAILS

| Design Name:        | Assam               |                     |  |  |
|---------------------|---------------------|---------------------|--|--|
| Code:               | 01C59               |                     |  |  |
| Colour Description: | Blue                |                     |  |  |
| Width:              | 130 cm              |                     |  |  |
| Length:             | 30 m                |                     |  |  |
| Sold By:            | Per linear metre    | Per linear metre    |  |  |
| Construction Type:  | Fabric backed Vinyl | Fabric backed Vinyl |  |  |
| Backer:             | Non woven polyester |                     |  |  |
| Weight:             | 455 gsm             |                     |  |  |
| Fire rating:        | Euro Class B        |                     |  |  |
| CLEANABILITY        | MARINE RATED LIG    | HTFASTNESS          |  |  |
| Extra Scrubbable    | IMO                 | Excellent.          |  |  |