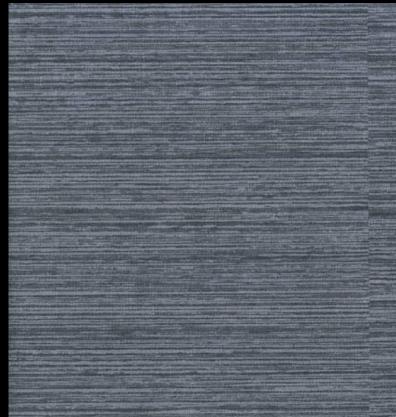

ASSAM

Chic striped wallcoverings: a perfect way to add depth to your design scheme. For further information please contact customer services on 03705 117 118.

## PRODUCT DETAILS

| Design Name:        | Assam               |                     |  |  |
|---------------------|---------------------|---------------------|--|--|
| Code:               | 01C59               |                     |  |  |
| Colour Description: | Blue                |                     |  |  |
| Width:              | 130 cm              |                     |  |  |
| Length:             | 30 m                |                     |  |  |
| Sold By:            | Per linear metre    | Per linear metre    |  |  |
| Construction Type:  | Fabric backed Vinyl | Fabric backed Vinyl |  |  |
| Backer:             | Non woven polyester |                     |  |  |
| Weight:             | 455 gsm             |                     |  |  |
| Fire rating:        | Euro Class B        |                     |  |  |
| CLEANABILITY        | MARINE RATED LIG    | HTFASTNESS          |  |  |
| Extra Scrubbable    | IMO                 | Excellent.          |  |  |