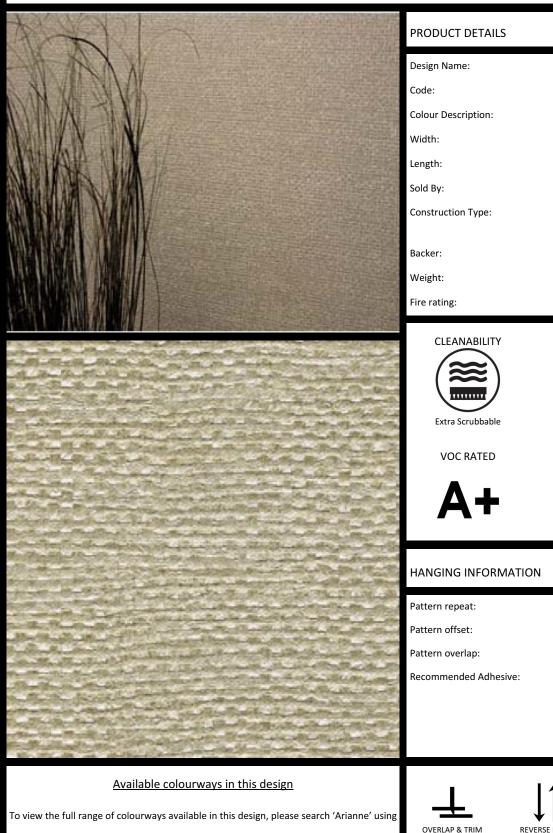

ARIANNE

Subtle textured wallcoverings are a great way to add character to your ageless design scheme. For further information, please contact customer services on 03705 117 118.

the search function tool on the Muraspec website.

REVERSE HANG

RANDOM MATCH

Arianne

02E76

Gold

30 m

Per linear metre

Osnaburg

455 gsm Euro Class B

MARINE RATED

11/10

**CE COMPLIANT** 

CE

0cm

0cm

5cm

Murabond Heavy. On dry lining use Murabond Easy Strip. On sealed surfaces use Murabond Sealed Surface Adhesive. For other surfaces contact Customer

Services on 03705 117 118.

Fabric backed Vinyl

LIGHTFASTNESS

Excellent. (7 out of 8 to BSEN20105)

CONTAINS BIOCIDE

Biocide

130 cm

PASTE TO WALL

If you require further information about any Muraspec product or service please search our website www.muraspec.com, contact us at contact@muraspec.com