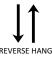

## HANGING INFORMATION

Pattern repeat: 0cm

Pattern offset: 0cm

Pattern overlap: 5cm

Recommended Adhesive: Murabond Heavy. On dry lining use

> Murabond Easy Strip. On sealed surfaces use Murabond Sealed Surface Adhesive. For other surfaces contact Customer