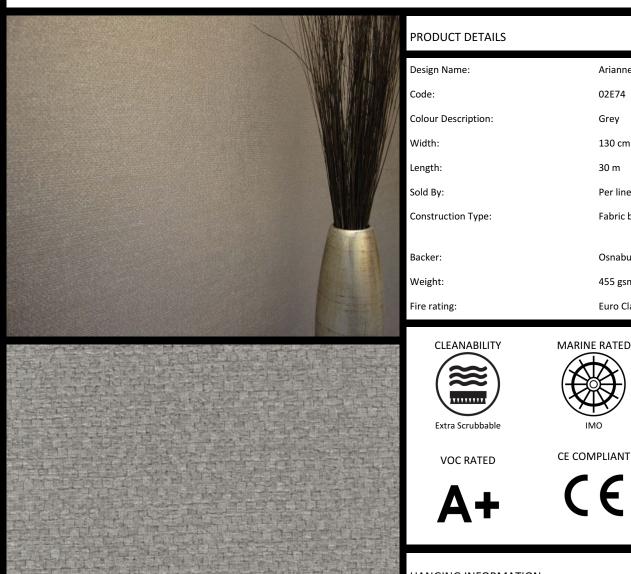

**ARIANNE** 

Subtle textured wallcoverings are a great way to add character to your ageless design scheme. For further information, please contact customer services on 03705 117 118.

Arianne

Per linear metre

Fabric backed Vinyl

Osnaburg

455 gsm

Euro Class B

LIGHTFASTNESS

(7 out of 8 to BSEN20105)

**CONTAINS BIOCIDE** 

## HANGING INFORMATION

Pattern repeat: 0cm

Pattern offset: 0cm

Pattern overlap: 5cm

Recommended Adhesive: Murabond Heavy. On dry lining use

> Murabond Easy Strip. On sealed surfaces use Murabond Sealed Surface Adhesive. For other surfaces contact Customer

Services on 03705 117 118.