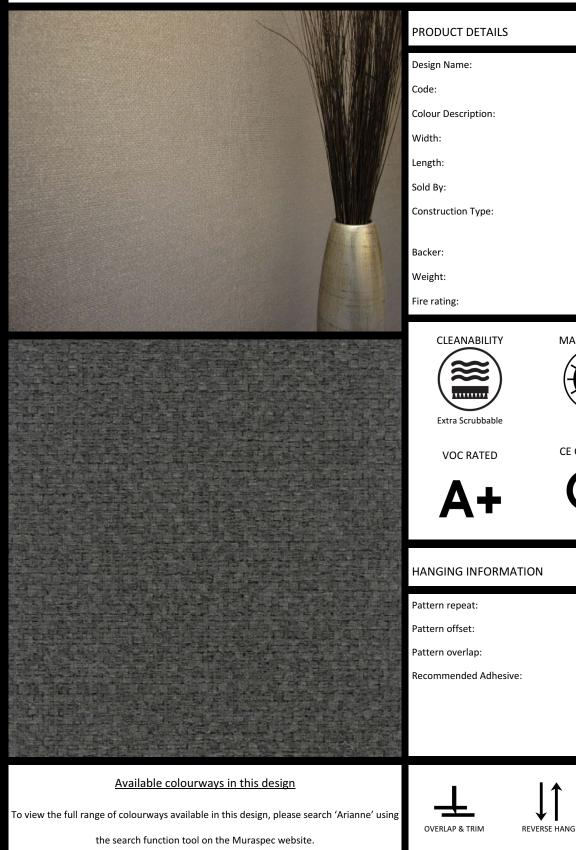

ARIANNE

Subtle textured wallcoverings are a great way to add character to your ageless design scheme. For further information, please contact customer services on 03705 117 118.

| Arianne                                     |
|---------------------------------------------|
| 02E69                                       |
| Grey                                        |
| 130 cm                                      |
| 30 m                                        |
| Per linear metre                            |
| Fabric backed Vinyl                         |
| Osnaburg                                    |
| 455 gsm                                     |
| Euro Class B                                |
|                                             |
| MARINE RATED LIGHTFASTNESS                  |
|                                             |
|                                             |
| IMO Excellent.<br>(7 out of 8 to BSEN20105) |
| CE COMPLIANT CONTAINS BIOCIDE               |
|                                             |
|                                             |
| $\bigcirc$                                  |
|                                             |
|                                             |
| 0cm                                         |
| 0cm                                         |
|                                             |
| 5cm                                         |
|                                             |