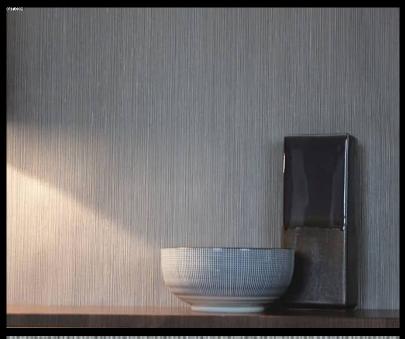

RENEE

Chic striped wallcoverings: a perfect way to add depth to your design scheme. For further information, please contact customer services on 03705 117 118.

## PRODUCT DETAILS

Design Name: Renee

Code: 02E03

Colour Description: Grey

Width: 130 cm

Length: 30 m

Sold By: Per linear metre

Construction Type: Fabric backed Vinyl

Backer: Osnaburg

Weight: 455 gsm

Fire rating: Euro Class B

Extra Scrubbable

VOC RATED

MARINE RATED

------

CE COMPLIANT