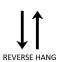

## HANGING INFORMATION

Pattern repeat: 0cm

Pattern offset: 0cm
Pattern overlap: 5cm

Recommended Adhesive: Murabond Heavy. On dry lining use

Murabond Easy Strip. On sealed surfaces use Murabond Sealed Surface Adhesive.