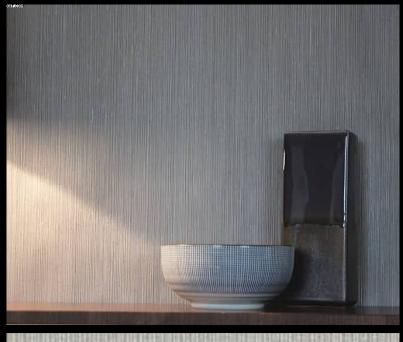

RENEE

Chic striped wallcoverings: a perfect way to add depth to your design scheme. For further information, please contact customer services on 03705 117 118.

## PRODUCT DETAILS

Width:

Design Name: Renee

Code: 02E01

Colour Description: Taupe

Length: 30 m

Sold By: Per linear metre

Construction Type: Fabric backed Vinyl

Backer: Osnaburg

Weight: 455 gsm

Fire rating: Euro Class B

Extra Scrubbable

VOC RATED

MARINE RATED

130 cm

----