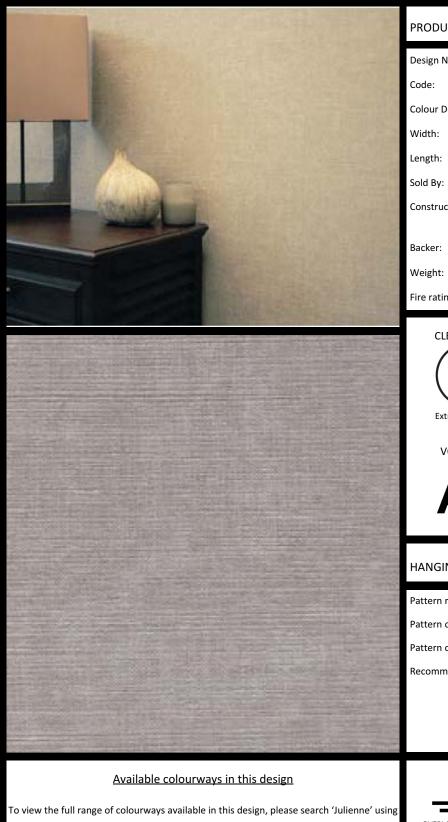

## PRODUCT DETAILS

|       | Design Name:                | Julienne                                                                      |
|-------|-----------------------------|-------------------------------------------------------------------------------|
|       | Code:                       | 01E68                                                                         |
| 10    | Colour Description:         | Purple                                                                        |
|       | Width:                      | 130 cm                                                                        |
| -     | Length:                     | 30 m                                                                          |
| 12    | Sold By:                    | Per linear metre                                                              |
|       | Construction Type:          | Fabric backed Vinyl                                                           |
| 100   |                             |                                                                               |
|       | Backer:                     | Osnaburg                                                                      |
| 10    | Weight:                     | 455 gsm                                                                       |
|       | Fire rating:                | Euro Class B                                                                  |
| -     | CLEANABILITY MARIN          | E RATED LIGHTFASTNESS                                                         |
|       |                             |                                                                               |
|       |                             |                                                                               |
|       |                             |                                                                               |
| 12.20 | Extra Scrubbable IN         | VIO Excellent.<br>(7 out of 8 to BSEN20105)                                   |
| 12    | VOC RATED CE COM            | APLIANT CONTAINS BIOCIDE                                                      |
|       |                             |                                                                               |
|       |                             | Biocide                                                                       |
|       |                             | $\smile$                                                                      |
|       |                             |                                                                               |
| 120   | HANGING INFORMATION         |                                                                               |
| -     | Pattern repeat:             | 0cm                                                                           |
|       | Pattern offset:             | 0cm                                                                           |
|       | Pattern overlap:            | 5cm                                                                           |
|       | Recommended Adhesive:       | Murabond Heavy. On dry lining use                                             |
| 32    |                             | Murabond Easy Strip. On sealed surfaces use Murabond Sealed Surface Adhesive. |
|       |                             | For other surfaces contact Customer                                           |
|       |                             | Services on 03705 117 118.                                                    |
|       |                             |                                                                               |
|       |                             | <b>→</b> 0                                                                    |
| sing  | OVERLAP & TRIM REVERSE HANG | RANDOM MATCH PASTE TO WALL                                                    |
|       |                             |                                                                               |