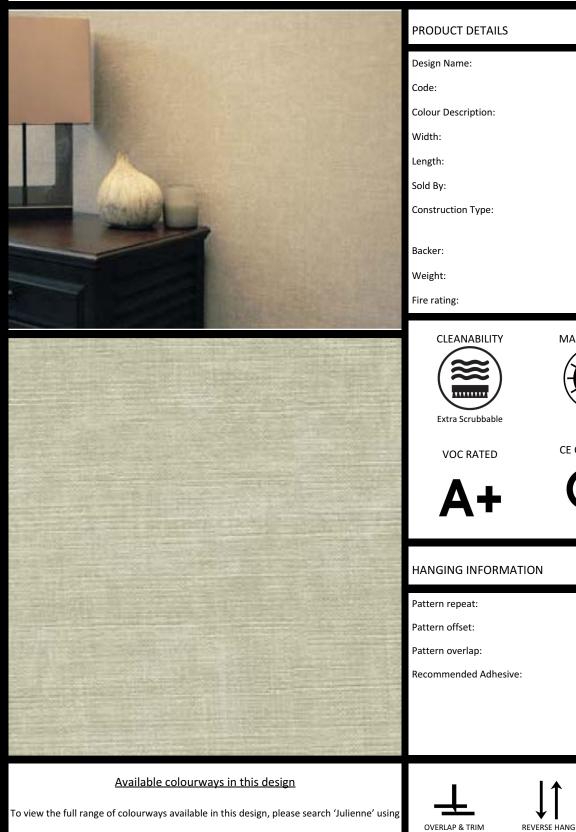

JULIENNE

Julienne 01E66

Green

130 cm

30 m

Osnaburg

455 gsm

MARINE RATED

IMO

**CE COMPLIANT** 

CE

0cm

0cm

5cm

Euro Class B

LIGHTFASTNESS

Excellent.

(7 out of 8 to BSEN20105)

CONTAINS BIOCIDE

Biocide

Per linear metre

Fabric backed Vinyl

A luxurious touch; perfect for a modern design scheme. For further information, please contact customer services on 03705 117 118.

the search function tool on the Muraspec website.

Services on 03705 117 118.

RANDOM MATCH

Murabond Heavy. On dry lining use Murabond Easy Strip. On sealed surfaces use Murabond Sealed Surface Adhesive. For other surfaces contact Customer