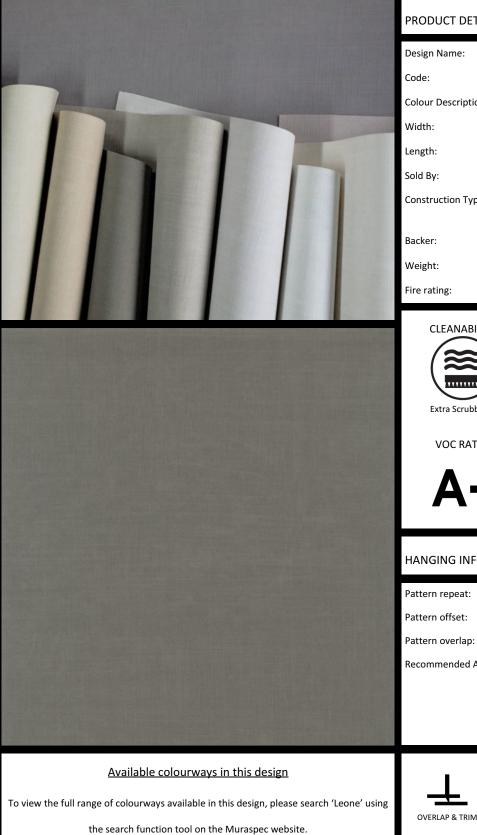

## PRODUCT DETAILS

| Design Name:                                                         | Leone                                                                                                                                                                                      |
|----------------------------------------------------------------------|--------------------------------------------------------------------------------------------------------------------------------------------------------------------------------------------|
| Code:                                                                | 01E53                                                                                                                                                                                      |
| Colour Description:                                                  | Grey                                                                                                                                                                                       |
| Width:                                                               | 130 cm                                                                                                                                                                                     |
| Length:                                                              | 30 m                                                                                                                                                                                       |
| Sold By:                                                             | Per linear metre                                                                                                                                                                           |
| Construction Type:                                                   | Fabric backed Vinyl                                                                                                                                                                        |
| Backer:                                                              | Osnaburg                                                                                                                                                                                   |
| Weight:                                                              | 455 gsm                                                                                                                                                                                    |
| Fire rating:                                                         | Euro Class B                                                                                                                                                                               |
| CLEANABILITY MARINE<br>Extra Scrubbable IM<br>VOC RATED CE COM<br>A+ | NO Excellent.<br>(7 out of 8 to BSEN20105)                                                                                                                                                 |
| HANGING INFORMATION                                                  |                                                                                                                                                                                            |
| Pattern repeat:                                                      | 0cm                                                                                                                                                                                        |
| Pattern offset:                                                      | 0cm                                                                                                                                                                                        |
| Pattern overlap:                                                     | 5cm                                                                                                                                                                                        |
| Recommended Adhesive:                                                | Murabond Heavy. On dry lining use<br>Murabond Easy Strip. On sealed surfaces<br>use Murabond Sealed Surface Adhesive.<br>For other surfaces contact Customer<br>Services on 03705 117 118. |
| OVERLAP & TRIM                                                       | ANDOM MATCH PASTE TO WALL                                                                                                                                                                  |