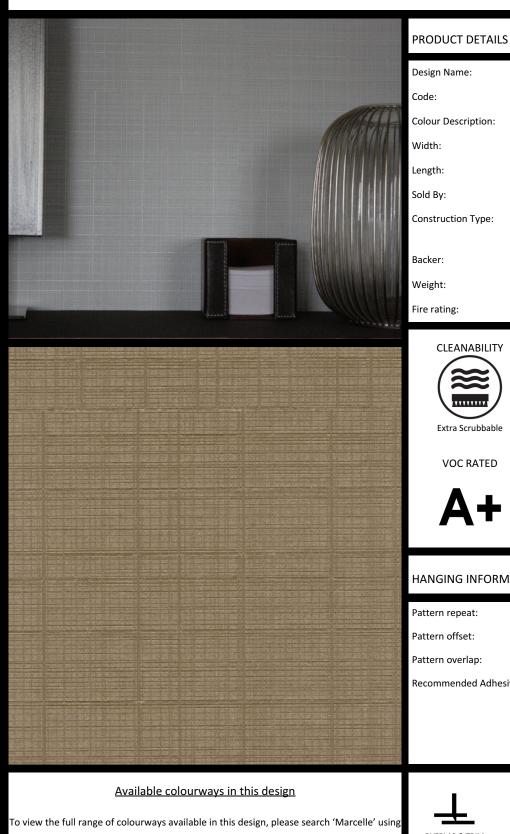

MARCELLE

A creative design, and an ideal focal point for a contemporary design. For further information, please contact customer services on 03705 117 118.

| Design Name:          | Marcelle                                                                                                                                                                                   |
|-----------------------|--------------------------------------------------------------------------------------------------------------------------------------------------------------------------------------------|
| Code:                 | 01E34                                                                                                                                                                                      |
| Colour Description:   | Gold                                                                                                                                                                                       |
| Width:                | 130 cm                                                                                                                                                                                     |
| Length:               | 30 m                                                                                                                                                                                       |
| Sold By:              | Per linear metre                                                                                                                                                                           |
| Construction Type:    | Fabric backed Vinyl                                                                                                                                                                        |
| Backer:               | Osnaburg                                                                                                                                                                                   |
| Weight:               | 455 gsm                                                                                                                                                                                    |
| Fire rating:          | Euro Class B                                                                                                                                                                               |
| CLEANABILITY          | MARINE RATED LIGHTFASTNESS                                                                                                                                                                 |
|                       |                                                                                                                                                                                            |
| Extra Scrubbable      | IMO Excellent.<br>(7 out of 8 to BSEN20105)                                                                                                                                                |
| VOC RATED             | CE COMPLIANT CONTAINS BIOCIDE                                                                                                                                                              |
| A+                    |                                                                                                                                                                                            |
| HANGING INFORMATION   |                                                                                                                                                                                            |
| Pattern repeat:       | 0cm                                                                                                                                                                                        |
| Pattern offset:       | 0cm                                                                                                                                                                                        |
| Pattern overlap:      | 5cm                                                                                                                                                                                        |
| Recommended Adhesive: | Murabond Heavy. On dry lining use<br>Murabond Easy Strip. On sealed surfaces<br>use Murabond Sealed Surface Adhesive.<br>For other surfaces contact Customer<br>Services on 03705 117 118. |