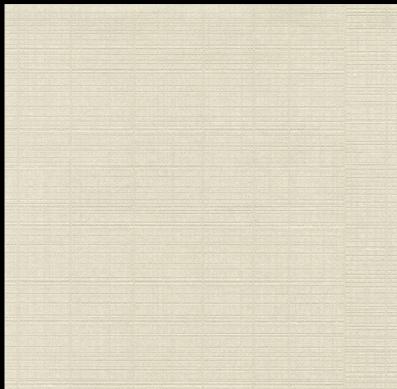

## PRODUCT DETAILS

| Design Name:                  | Marcelle      |                                                                                         |  |
|-------------------------------|---------------|-----------------------------------------------------------------------------------------|--|
| Code:                         | 01E31         |                                                                                         |  |
| Colour Description:           | Cream         |                                                                                         |  |
| Width:                        | 130 cm        |                                                                                         |  |
| Length:                       | 30 m          |                                                                                         |  |
| Sold By:                      | Per linear me | Per linear metre                                                                        |  |
| Construction Type:            | Fabric backed | Fabric backed Vinyl                                                                     |  |
| Backer:                       | Osnaburg      |                                                                                         |  |
| Weight:                       | 455 gsm       |                                                                                         |  |
| Fire rating:                  | Euro Class B  |                                                                                         |  |
| CLEANABILITY                  | MARINE RATED  |                                                                                         |  |
| Extra Scrubbable<br>VOC RATED | CE COMPLIANT  | LIGHTFASTNESS<br>Excellent.<br>(7 out of 8 to BSEN20105)<br>CONTAINS BIOCIDE<br>Biocide |  |
| Extra Scrubbable              | IMO           | Excellent.<br>(7 out of 8 to BSEN20105)<br>CONTAINS BIOCIDE                             |  |
| Extra Scrubbable              | IMO           | Excellent.<br>(7 out of 8 to BSEN20105)<br>CONTAINS BIOCIDE                             |  |

Murabond Heavy. On dry lining use Murabond Easy Strip. On sealed surfaces use Murabond Sealed Surface Adhesive. For other surfaces contact Customer Services on 03705 117 118.

Available colourways in this design

To view the full range of colourways available in this design, please search 'Marcelle' using

the search function tool on the Muraspec website.

OVERLAP & TRIM

Pattern overlap:

Recommended Adhesive:

REVERSE HANG