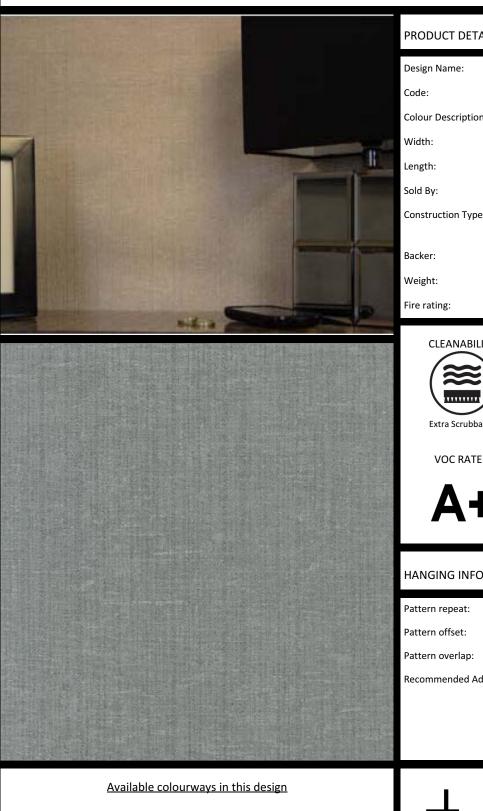

FONTANNE

A luxurious touch; perfect for a modern design scheme. For further information, please contact customer services on 03705 117 118.

| PRODUCT DETAILS       |                                                                                                                                                                                            |
|-----------------------|--------------------------------------------------------------------------------------------------------------------------------------------------------------------------------------------|
| Design Name:          | Fontanne                                                                                                                                                                                   |
| Code:                 | 01E12                                                                                                                                                                                      |
| Colour Description:   | Grey                                                                                                                                                                                       |
| Width:                | 130 cm                                                                                                                                                                                     |
| Length:               | 30 m                                                                                                                                                                                       |
| Sold By:              | Per linear metre                                                                                                                                                                           |
| Construction Type:    | Fabric backed Vinyl                                                                                                                                                                        |
|                       |                                                                                                                                                                                            |
| Backer:               | Osnaburg                                                                                                                                                                                   |
| Weight:               | 455 gsm                                                                                                                                                                                    |
| Fire rating:          | Euro Class B                                                                                                                                                                               |
| CLEANABILITY          | MARINE RATED LIGHTFASTNESS                                                                                                                                                                 |
| Extra Scrubbable      | IMO<br>Excellent.<br>(7 out of 8 to BSEN20105)                                                                                                                                             |
| VOC RATED             | CE COMPLIANT CONTAINS BIOCIDE                                                                                                                                                              |
| A+                    | CC Biocide                                                                                                                                                                                 |
| HANGING INFORMATION   |                                                                                                                                                                                            |
| Pattern repeat:       | 0cm                                                                                                                                                                                        |
| Pattern offset:       | 0cm                                                                                                                                                                                        |
| Pattern overlap:      | 5cm                                                                                                                                                                                        |
| Recommended Adhesive: | Murabond Heavy. On dry lining use<br>Murabond Easy Strip. On sealed surfaces<br>use Murabond Sealed Surface Adhesive.<br>For other surfaces contact Customer<br>Services on 03705 117 118. |
|                       |                                                                                                                                                                                            |