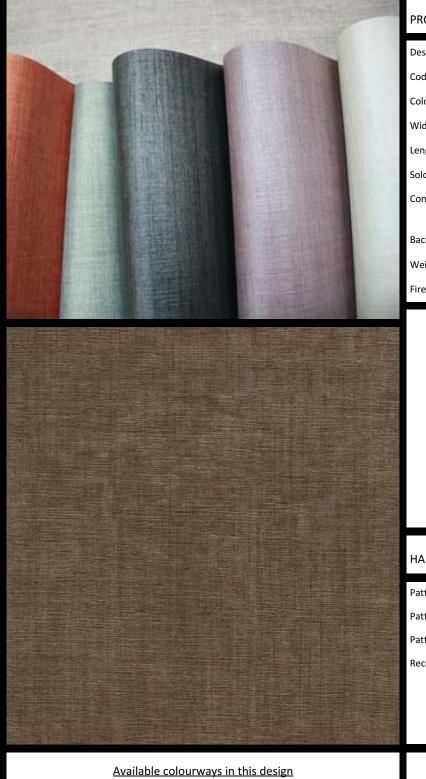

## PRODUCT DETAILS

| Design Name:          | Vita                                                                             |
|-----------------------|----------------------------------------------------------------------------------|
| Code:                 | 01C35                                                                            |
| Colour Description:   | Brown                                                                            |
| Width:                | 130 cm                                                                           |
| Length:               | 30 m                                                                             |
| Sold By:              | Per linear metre                                                                 |
| Construction Type:    | Fabric backed Vinyl                                                              |
|                       | No                                                                               |
| Backer:               | Non woven polyester                                                              |
| Weight:               | 410 gsm                                                                          |
| Fire rating:          | Euro Class B                                                                     |
| CLEANABILITY MARIN    | E RATED LIGHTFASTNESS                                                            |
|                       |                                                                                  |
|                       |                                                                                  |
| Extra Scrubbable      | AO Excellent.                                                                    |
|                       | (7 out of 8 to BSEN20105)                                                        |
| VOC RATED CE CON      | APLIANT CONTAINS BIOCIDE                                                         |
|                       | (Biocide)                                                                        |
| A+ (                  |                                                                                  |
|                       | )                                                                                |
|                       |                                                                                  |
| HANGING INFORMATION   |                                                                                  |
| Pattern repeat:       | 0cm                                                                              |
| Pattern offset:       | 0cm                                                                              |
| Pattern overlap:      | 5cm                                                                              |
| Recommended Adhesive: | Murabond Heavy. On dry lining use                                                |
|                       | Murabond Easy Strip. On sealed surfaces<br>use Murabond Sealed Surface Adhesive. |
|                       | For other surfaces contact Customer                                              |
|                       | Services on 03705 117 118.                                                       |
|                       |                                                                                  |
|                       |                                                                                  |

To view the full range of colourways available in this design, please search 'Vita' using the

search function tool on the Muraspec website.

OVERLAP & TRIM