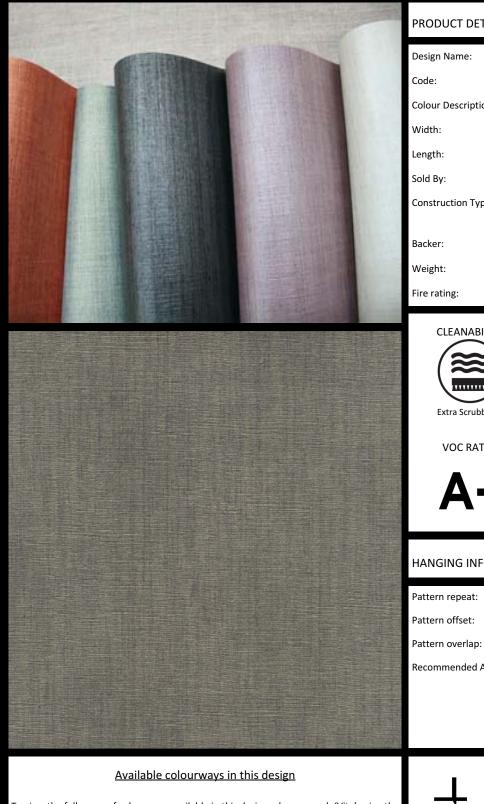

## PRODUCT DETAILS

| Design Name:          | Vita                                                                                                                                                                                       |
|-----------------------|--------------------------------------------------------------------------------------------------------------------------------------------------------------------------------------------|
| Code:                 | 01C28                                                                                                                                                                                      |
| Colour Description:   | Green                                                                                                                                                                                      |
| Width:                | 130 cm                                                                                                                                                                                     |
| Length:               | 30 m                                                                                                                                                                                       |
| Sold By:              | Per linear metre                                                                                                                                                                           |
| Construction Type:    | Fabric backed Vinyl                                                                                                                                                                        |
| Backer:               | Non woven polyester                                                                                                                                                                        |
| Weight:               | 410 gsm                                                                                                                                                                                    |
| Fire rating:          | Euro Class B                                                                                                                                                                               |
| Extra Scrubbable      | LIGHTFASTNESS<br>LIGHTFASTNESS<br>Excellent.<br>(7 out of 8 to BSEN20105)<br>MPLIANT<br>CONTAINS BIOCIDE<br>Biocide                                                                        |
| HANGING INFORMATION   |                                                                                                                                                                                            |
| Pattern repeat:       | 0cm                                                                                                                                                                                        |
| Pattern offset:       | 0cm                                                                                                                                                                                        |
| Pattern overlap:      | 5cm                                                                                                                                                                                        |
| Recommended Adhesive: | Murabond Heavy. On dry lining use<br>Murabond Easy Strip. On sealed surfaces<br>use Murabond Sealed Surface Adhesive.<br>For other surfaces contact Customer<br>Services on 03705 117 118. |
|                       |                                                                                                                                                                                            |

To view the full range of colourways available in this design, please search 'Vita' using the

search function tool on the Muraspec website.

OVERLAP & TRIM

REVERSE HANG