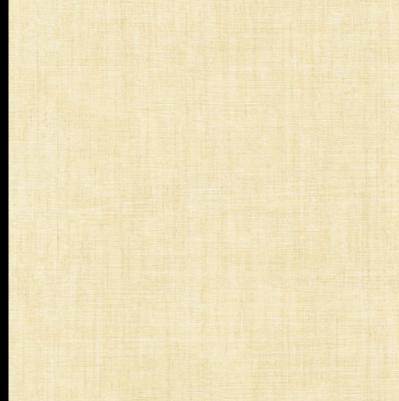

## PRODUCT DETAILS

| Design Name:          | Vita                                                                                                                                                                                       |
|-----------------------|--------------------------------------------------------------------------------------------------------------------------------------------------------------------------------------------|
| Code:                 | 01C18                                                                                                                                                                                      |
| Colour Description:   | Cream                                                                                                                                                                                      |
| Width:                | 130 cm                                                                                                                                                                                     |
| Length:               | 30 m                                                                                                                                                                                       |
| Sold By:              | Per linear metre                                                                                                                                                                           |
| Construction Type:    | Fabric backed Vinyl                                                                                                                                                                        |
| Backer:               | Non woven polyester                                                                                                                                                                        |
| Weight:               | 410 gsm                                                                                                                                                                                    |
| Fire rating:          | Euro Class B                                                                                                                                                                               |
| CLEANABILITY MAR      | RINE RATED LIGHTFASTNESS                                                                                                                                                                   |
|                       |                                                                                                                                                                                            |
|                       |                                                                                                                                                                                            |
| Extra Scrubbable      | IMO Excellent.                                                                                                                                                                             |
|                       | (7 out of 8 to BSEN20105)                                                                                                                                                                  |
| VOC RATED CE C        | COMPLIANT CONTAINS BIOCIDE                                                                                                                                                                 |
|                       | Biocide                                                                                                                                                                                    |
| A+ 4                  |                                                                                                                                                                                            |
|                       |                                                                                                                                                                                            |
| HANGING INFORMATION   |                                                                                                                                                                                            |
| Pattern repeat:       | 0cm                                                                                                                                                                                        |
| Pattern offset:       | 0cm                                                                                                                                                                                        |
| Pattern overlap:      | 5cm                                                                                                                                                                                        |
| Recommended Adhesive: | Murabond Heavy. On dry lining use<br>Murabond Easy Strip. On sealed surfaces<br>use Murabond Sealed Surface Adhesive.<br>For other surfaces contact Customer<br>Services on 03705 117 118. |
|                       |                                                                                                                                                                                            |