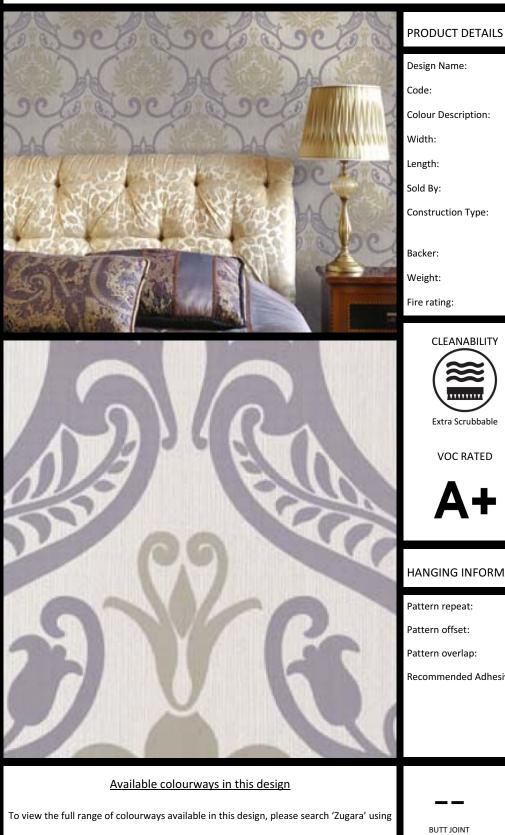

ZUGARA

Damasks and florals, unique in their ability to add character and breathe new life into any design scheme. For further information, please contact customer services on 03705 117 118.

| Design Name: |            | Zugara              |
|--------------|------------|---------------------|
| Code:        |            | 09A95               |
| Colour De    | scription: | Cream               |
| Width:       |            | 90 cm               |
| Length:      |            | 15 m                |
| Sold By:     |            | Roll                |
| Construct    | ion Type:  | Fabric backed Vinyl |
| )            |            |                     |
| Backer:      |            | Non woven polyester |
| Weight:      |            | 360 gsm             |
| Fire rating  | 5.         | Euro Class B        |
|              |            |                     |