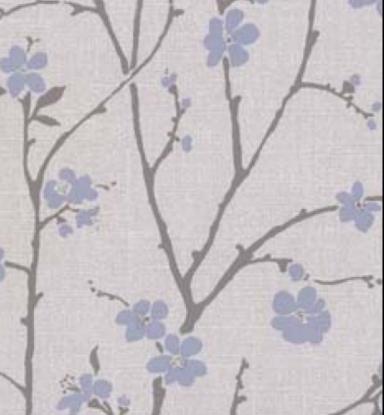

**SAKURA** 

Floral wallcoverings, unique in their ability to add character, and breathe new life, into any design scheme. For further information please contact customer services on 03705 117 118.

## PRODUCT DETAILS

Design Name: Sakura

Code: 01B25

Colour Description: Taupe

Width: 90 cm

Length: 15 m

Sold By:

Backer: Non woven polyester