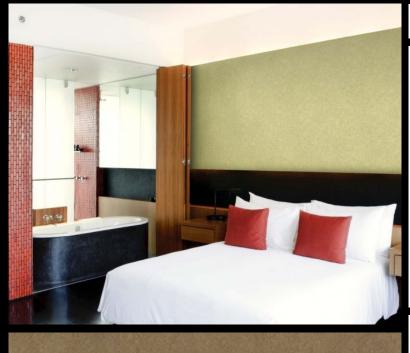

SATURN

An ethereal design, Saturn is the perfect magical touch to your interior design scheme. For further information, please contact customer services on 03705 117

## PRODUCT DETAILS

Design Name: Saturn

Code: 01B19

Colour Description: Gold

Width: 130 cm

Length: 30 m

Sold By: Per linear metre

Construction Type: Fabric backed Vinyl