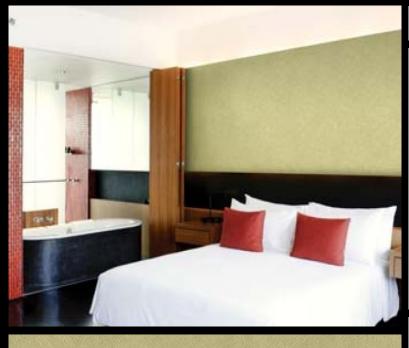

SATURN

An ethereal design, Saturn is the perfect magical touch to your interior design scheme. For further information, please contact customer services on 03705 117

## PRODUCT DETAILS

Design Name: Saturn

Code: 01B16

Colour Description: Gold

Width: 130 cm

Length: 30 m

Sold By: Per linear metre

Construction Type: Fabric backed Vinyl