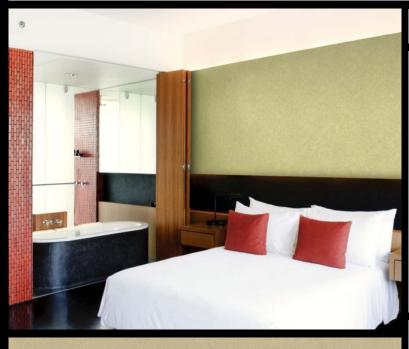

## SATURN

An ethereal design, Saturn is the perfect magical touch to your interior design scheme. For further information, please contact customer services on 03705 117

## PRODUCT DETAILS

Design Name: Saturn

Code: 01B14

Colour Description: Gold

Width: 130 cm

Length: 30 m

Sold By: Per linear metre

Construction Type: Fabric backed Vinyl