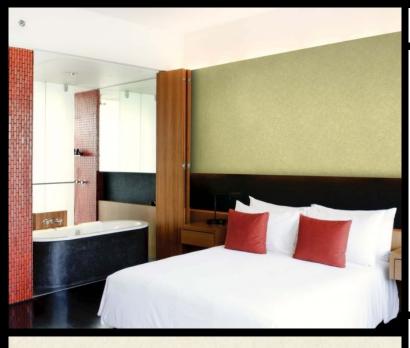

SATURN

An ethereal design, Saturn is the perfect magical touch to your interior design scheme. For further information, please contact customer services on 03705 117

## PRODUCT DETAILS

Design Name:

Code: 01B12

Colour Description: Cream

Width: 130 cm

Length: 30 m

Sold By: Per linear metre

Construction Type: Fabric backed Vinyl

Backer: Osnaburg

Weight: 455 gsm

Fire rating: Euro Class B

CLEANABILITY

Extra Scrubbable

VOC RATED

MARINE RATED

Saturn