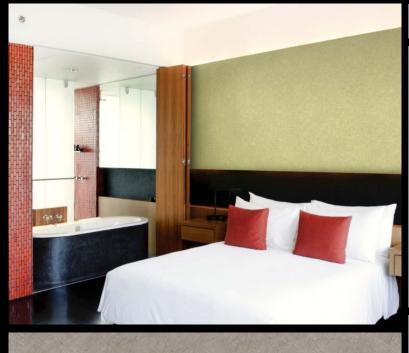

**SATURN** 

An ethereal design, Saturn is the perfect magical touch to your interior design scheme. For further information, please contact customer services on 03705 117

## PRODUCT DETAILS

Design Name: Saturn

Code: 01B09

Colour Description: Taupe

Width: 130 cm

Length: 30 m

Sold By: Per linear metre

Construction Type: Fabric backed Vinyl