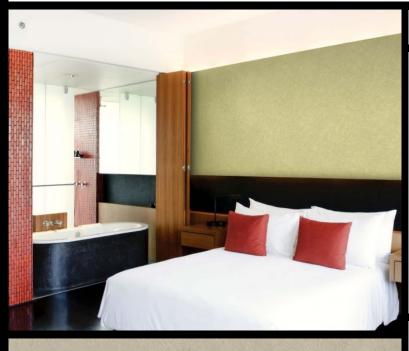

## SATURN

An ethereal design, Saturn is the perfect magical touch to your interior design scheme. For further information, please contact customer services on 03705 117

## PRODUCT DETAILS

Design Name: Saturn

Code: 01B08

Colour Description: Taupe

Width: 130 cm

Length: 30 m

Sold By: Per linear metre

Construction Type: Fabric backed Vinyl