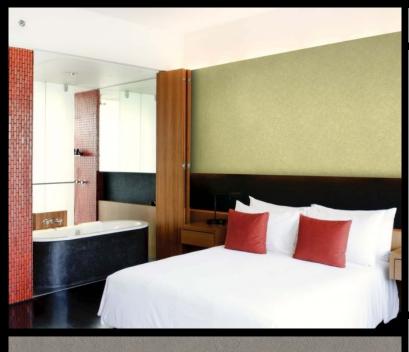

## SATURN

An ethereal design, Saturn is the perfect magical touch to your interior design scheme. For further information, please contact customer services on 03705 117 118.

## PRODUCT DETAILS

Design Name: Saturn

Code: 01B07

Colour Description: Grey

Width: 130 cm

Length: 30 m

Sold By: Per linear metre

Construction Type: Fabric backed Vinyl