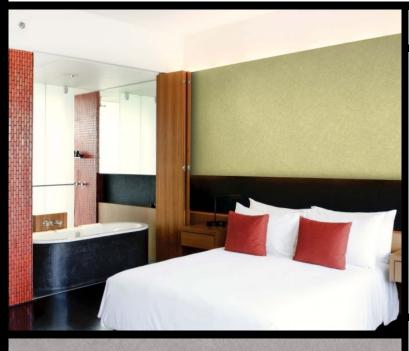

SATURN

An ethereal design, Saturn is the perfect magical touch to your interior design scheme. For further information, please contact customer services on 03705 117

## PRODUCT DETAILS

Design Name: Saturn

Code: 01B03

Colour Description: Silver

Width: 130 cm

Length: 30 m

Sold By: Per linear metre

Construction Type: Fabric backed Vinyl