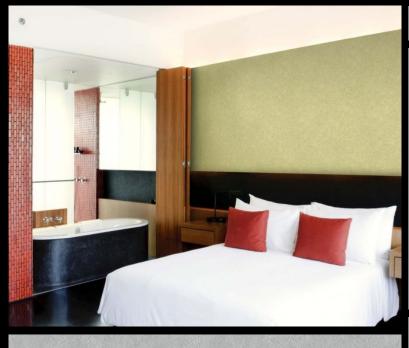

## SATURN

An ethereal design, Saturn is the perfect magical touch to your interior design scheme. For further information, please contact customer services on 03705 117

## PRODUCT DETAILS

Design Name: Saturn

Code: 01B01

Colour Description: Silver

Width: 130 cm

Length: 30 m

Sold By: Per linear metre

Construction Type: Fabric backed Vinyl