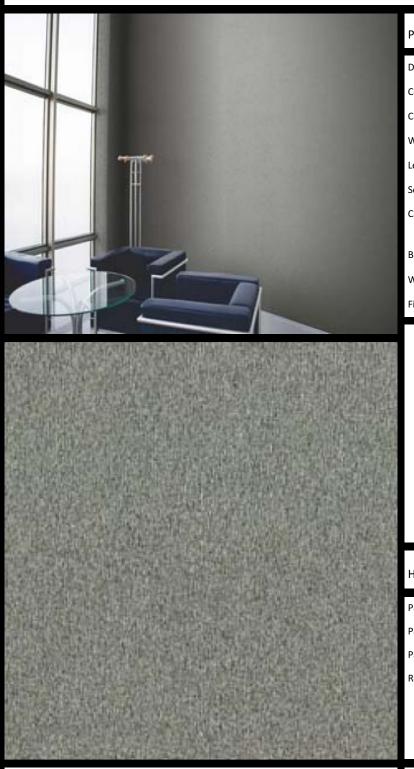

## PRODUCT DETAILS

| Design Name:        | Storm               |
|---------------------|---------------------|
| Code:               | P9470M              |
| Colour Description: | Grey                |
| Width:              | 130 cm              |
| Length:             | 30 m                |
| Sold By:            | Per linear metre    |
| Construction Type:  | Fabric backed Vinyl |
|                     |                     |
| Backer:             | Non woven polyester |
| Weight:             | 350 gsm             |
| Fire rating:        | Euro Class B        |
|                     |                     |

CLEANABILITY

IMO

LIGHTFASTNESS

Excellent. (7 out of 8 to BSEN20105)

VOC RATED

Extra Scrubbable

**A+** 

## HANGING INFORMATION

| <u>⊥</u> 11           | → 0 <b>II-</b>                                                                                                                                                                             |
|-----------------------|--------------------------------------------------------------------------------------------------------------------------------------------------------------------------------------------|
| Recommended Adhesive: | Murabond Heavy. On dry lining use<br>Murabond Easy Strip. On sealed surfaces<br>use Murabond Sealed Surface Adhesive.<br>For other surfaces contact Customer<br>Services on 03705 117 118. |
| Pattern overlap:      | 5cm                                                                                                                                                                                        |
| Pattern offset:       | 0cm                                                                                                                                                                                        |
| Pattern repeat:       | 0cm                                                                                                                                                                                        |
|                       |                                                                                                                                                                                            |