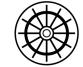

## PRODUCT DETAILS

| Design Name:        | Storm                 |  |
|---------------------|-----------------------|--|
| Code:               | P9469M                |  |
| Colour Description: | Silver                |  |
| Width:              | 130 cm                |  |
| Length:             | 30 m                  |  |
| Sold By:            | Per linear metre      |  |
| Construction Type:  | Fabric backed Vinyl   |  |
|                     |                       |  |
| Backer:             | Non woven polyester   |  |
| Weight:             | 350 gsm               |  |
| Fire rating:        | Euro Class B          |  |
| CLEANABILITY MARINE | E RATED LIGHTFASTNESS |  |