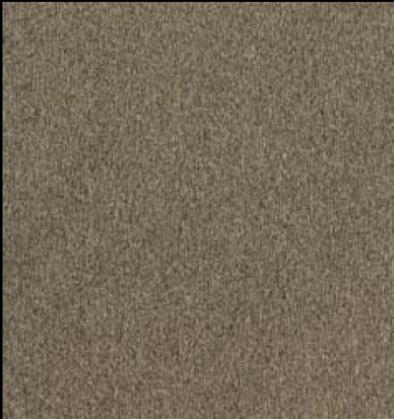

## PRODUCT DETAILS

| Design Name:        | Storm                      |
|---------------------|----------------------------|
| Code:               | P9458M                     |
| Colour Description: | Silver                     |
| Width:              | 130 cm                     |
| Length:             | 30 m                       |
| Sold By:            | Per linear metre           |
| Construction Type:  | Fabric backed Vinyl        |
|                     |                            |
| Backer:             | Non woven polyester        |
| Weight:             | 350 gsm                    |
| Fire rating:        | Euro Class B               |
| CLEANABILITY        | MARINE RATED LIGHTFASTNESS |