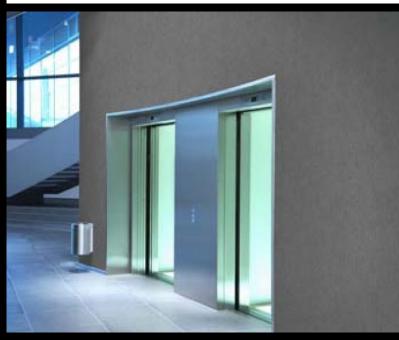

## PRODUCT DETAILS

| Design Name:                                                    | Brayer                                                             |
|-----------------------------------------------------------------|--------------------------------------------------------------------|
| Code:                                                           | P8609                                                              |
| Colour Description:                                             | Grey                                                               |
| Width:                                                          | 130 cm                                                             |
| Length:                                                         | 30 m                                                               |
| Sold By:                                                        | Per linear metre                                                   |
| Construction Type:                                              | Paper backed Vinyl                                                 |
|                                                                 |                                                                    |
| Backer:                                                         | Paper                                                              |
| Weight:                                                         | 270 gsm                                                            |
| Fire rating:                                                    | Euro Class B                                                       |
| Length:<br>Sold By:<br>Construction Type:<br>Backer:<br>Weight: | 30 m<br>Per linear metre<br>Paper backed Vinyl<br>Paper<br>270 gsm |