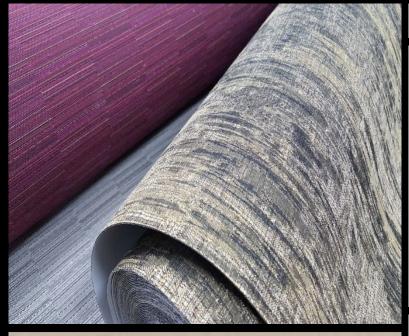

## **MURASUEDE 2**

The illustrious Eternity collection is characterised by a plain, jacquard and refined collection of natural effect, textile and splendorous wallcoverings. Our designs emulate a range of textures from marble to stone, artistic paintbrush strokes and marvels of a stunning nature. The Eternity palette evokes a sense of timelessness that is ideal for the most luxurious of design schemes. Its mix of soft neutral, modish grey, opulent natural ...

## PRODUCT DETAILS

Design Name: Murasuede 2

Code: 11191

Colour Description: Beige

Width: 134.5 cm

Length: 19 m

Sold By: Per linear metre

Construction Type: Textile

Backer: Non woven polyester

Weight: 430 gsm

Fire rating: Euroclass B

CLEANABILITY

Vacuum

LIGHTFASTNESS

(6 out of 8 to BSEN20105)

VOC RATED CE COMPLIANT