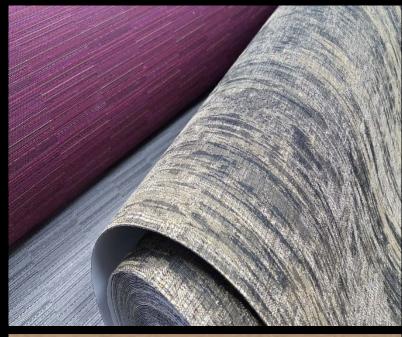

## **MURASUEDE 2**

The illustrious Eternity collection is characterised by a plain, jacquard and refined collection of natural effect, textile and splendorous wallcoverings. Our designs emulate a range of textures from marble to stone, artistic paintbrush strokes and marvels of a stunning nature. The Eternity palette evokes a sense of timelessness that is ideal for the most luxurious of design schemes. Its mix of soft neutral, modish grey, opulent natural ...

## PRODUCT DETAILS Design Name: Murasuede 2 11191-1 Code: Colour Description: Beige Width: 134.5 cm Length: 19 m Sold By: Per linear metre Construction Type: Textile Backer: Non woven polyester Weight: 430 gsm Fire rating: Euroclass B