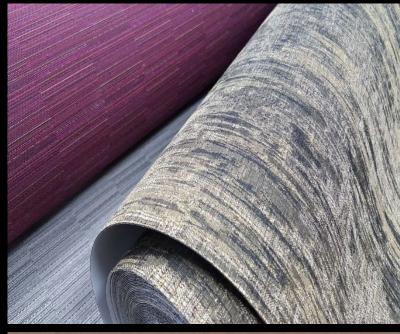

## **MURASUEDE 2**

LIGHTFASTNESS

Very good. (6 out of 8 to BSEN20105)

The illustrious Eternity collection is characterised by a plain, jacquard and refined collection of natural effect, textile and splendorous wallcoverings. Our designs emulate a range of textures from marble to stone, artistic paintbrush strokes and marvels of a stunning nature. The Eternity palette evokes a sense of timelessness that is ideal for the most luxurious of design schemes. Its mix of soft neutral, modish grey, opulent natural ...

## PRODUCT DETAILS Design Name: Murasuede 2 11195 Code: Colour Description: Taupe Width: 134.5 cm Length: 19 m Sold By: Per linear metre Construction Type: Textile Backer: Non woven polyester Weight: 430 gsm Fire rating: Euroclass B