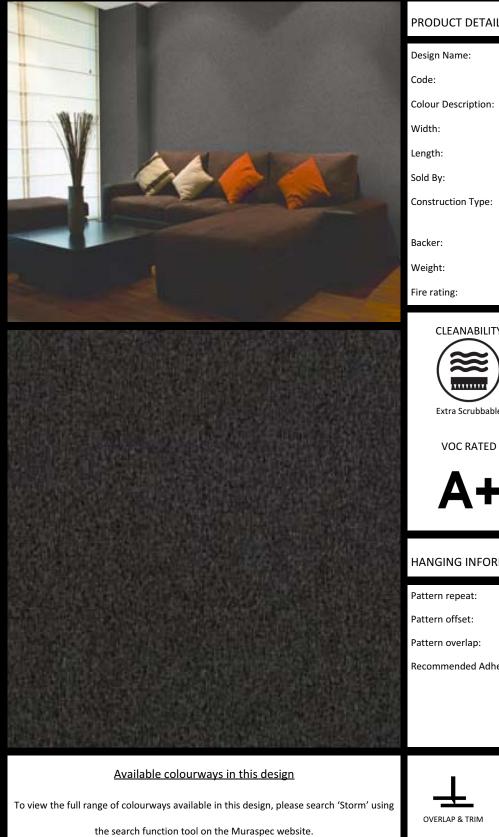

## PRODUCT DETAILS

| Design Name:        | Storm               |                     |  |  |
|---------------------|---------------------|---------------------|--|--|
| Code:               | P6534               |                     |  |  |
| Colour Description: | Black               |                     |  |  |
| Width:              | 130 cm              |                     |  |  |
| Length:             | 30 m                |                     |  |  |
| Sold By:            | Per linear me       | er linear metre     |  |  |
| Construction Type:  | Fabric backed Vinyl |                     |  |  |
|                     |                     |                     |  |  |
| Backer:             | Non woven p         | Non woven polyester |  |  |
| Weight:             | 350 gsm             | 350 gsm             |  |  |
| Fire rating:        | Euro Class B        |                     |  |  |
|                     | MARINE RATED        | LIGHTFASTNESS       |  |  |

Extra Scrubbable

**CE COMPLIANT** CE

IMO

Excellent. (7 out of 8 to BSEN20105)

PASTE TO WALL

## HANGING INFORMATION

|                   | <b>†</b> † | Services on 03705 1:                                                                                                    | 17 118. |
|-------------------|------------|-------------------------------------------------------------------------------------------------------------------------|---------|
| Autosive.         |            | Murabond Easy Strip. On sealed surfaces<br>use Murabond Sealed Surface Adhesive.<br>For other surfaces contact Customer |         |
| mmended Adhesive: |            | Murabond Heavy. On dry lining use                                                                                       |         |
| rn overlap:       |            | 5cm                                                                                                                     |         |
| ern offset:       |            | 0cm                                                                                                                     |         |
| rn repeat:        |            | 0cm                                                                                                                     |         |
|                   |            |                                                                                                                         |         |