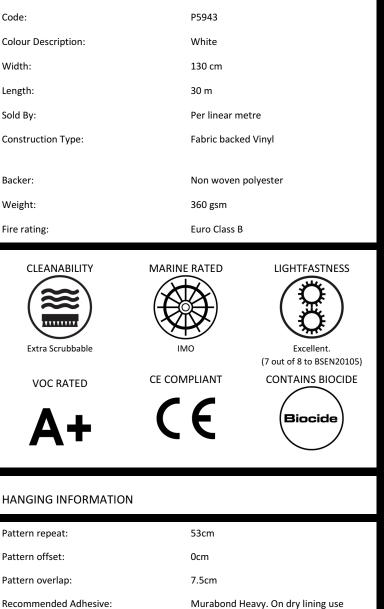

**PRODUCT DETAILS** 

Design Name:

For further information please contact customer services on 03705 117 118.

Bellini

Murabond Heavy. On dry lining use Murabond Easy Strip. On sealed surfaces use Murabond Sealed Surface Adhesive. For other surfaces contact Customer Services on 03705 117 118.

STRAIGHT MATCH

PASTE TO WALL

BELLINI

If you require further information about any Muraspec product or service please search our website www.muraspec.com, contact us at contact@muraspec.com