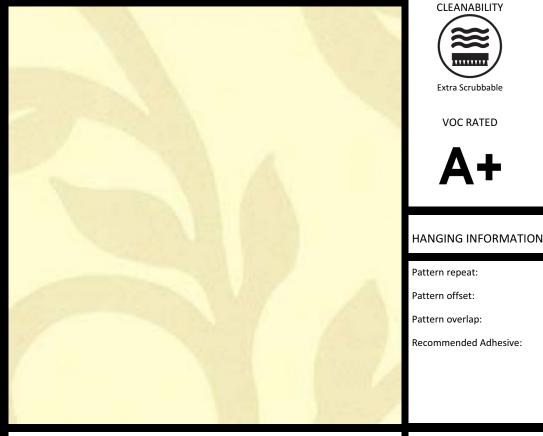

## PRODUCT DETAILS

| Design Name:        | Bellini                    |  |
|---------------------|----------------------------|--|
| Code:               | P5937                      |  |
| Colour Description: | Beige                      |  |
| Width:              | 130 cm                     |  |
| Length:             | 30 m                       |  |
| Sold By:            | Per linear metre           |  |
| Construction Type:  | Fabric backed Vinyl        |  |
|                     |                            |  |
| Backer:             | Non woven polyester        |  |
| Weight:             | 360 gsm                    |  |
| Fire rating:        | Euro Class B               |  |
| CLEANABILITY        | MARINE RATED LIGHTFASTNESS |  |

CLEANABILITY

Extra Scrubbable

Excellent. (7 out of 8 to BSEN20105)

VOC RATED

CE COMPLIANT CE

| Pattern repeat:       |            | 53cm                                                                                                                                                                                       |
|-----------------------|------------|--------------------------------------------------------------------------------------------------------------------------------------------------------------------------------------------|
| Pattern offset:       |            | 0cm                                                                                                                                                                                        |
| Pattern overlap:      |            | 7.5cm                                                                                                                                                                                      |
| Recommended Adhesive: |            | Murabond Heavy. On dry lining use<br>Murabond Easy Strip. On sealed surfaces<br>use Murabond Sealed Surface Adhesive.<br>For other surfaces contact Customer<br>Services on 03705 117 118. |
|                       | <b>1</b> 1 | → ← ┃                                                                                                                                                                                      |