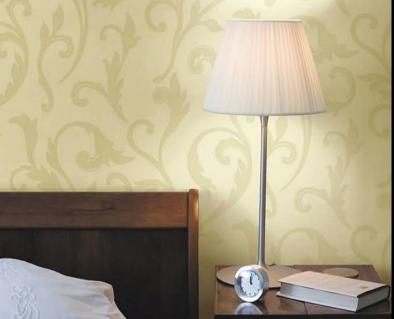

## PRODUCT DETAILS

| Design Name:        | Bellini                    |  |
|---------------------|----------------------------|--|
| Code:               | P5937                      |  |
| Colour Description: | Beige                      |  |
| Width:              | 130 cm                     |  |
| Length:             | 30 m                       |  |
| Sold By:            | Per linear metre           |  |
| Construction Type:  | Fabric backed Vinyl        |  |
|                     |                            |  |
| Backer:             | Non woven polyester        |  |
| Weight:             | 360 gsm                    |  |
| Fire rating:        | Euro Class B               |  |
| CLEANABILITY        | MARINE RATED LIGHTFASTNESS |  |