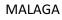

## PRODUCT DETAILS

| Design Name:        | Malaga                     |  |
|---------------------|----------------------------|--|
| Code:               | P5084                      |  |
| Colour Description: | Orange                     |  |
| Width:              | 1300 cm                    |  |
| Length:             | 30 m                       |  |
| Sold By:            | Per linear metre           |  |
| Construction Type:  | Fabric backed Vinyl        |  |
|                     |                            |  |
| Backer:             | Cotton Scrim               |  |
| Weight:             | 440 gsm                    |  |
| Fire rating:        | Euro Class B               |  |
| CLEANABILITY        | MARINE RATED LIGHTFASTNESS |  |