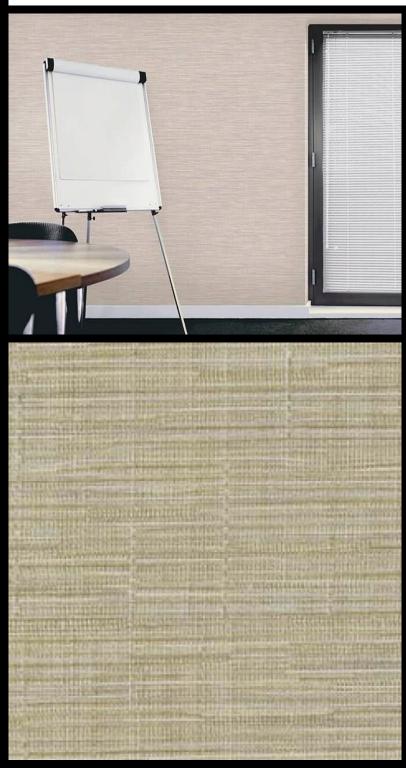

## PRODUCT DETAILS

Design Name:

Linkage

Code:

P4621

Colour Description:

Beige

Width:

130 cm

30 m

Length: Sold By:

Per linear metre

Construction Type:

Fabric backed Vinyl

Backer:

Non woven polyester