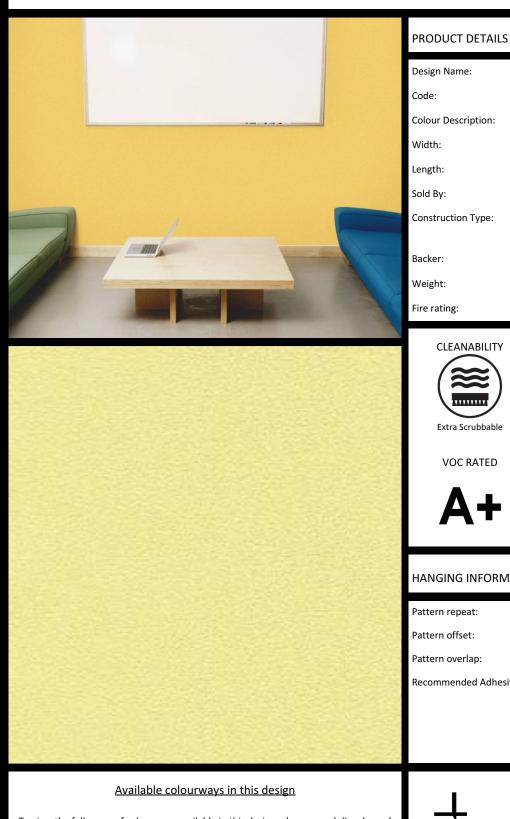

LAMBOURN

For further information please contact customer services on 03705 117 118. This product is part of the Spectrum collection

| Design Name:        | Lambourn           |
|---------------------|--------------------|
| Code:               | P4380              |
| Colour Description: | Yellow             |
| Width:              | 130 cm             |
| Length:             | 50 m               |
| Sold By:            | Per linear metre   |
| Construction Type:  | Paper backed Vinyl |
|                     |                    |
| Backer:             | Paper              |
| Weight:             | 300 gsm            |
| Fire rating:        | Euro Class B       |